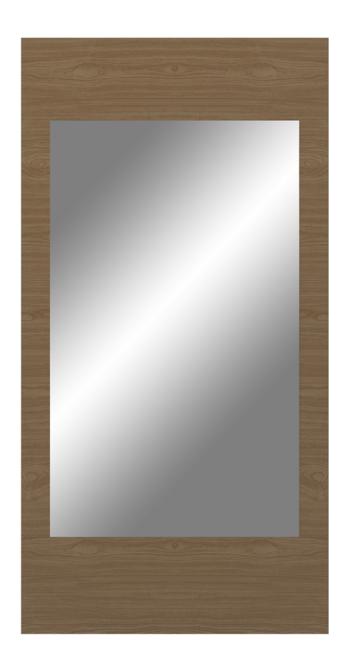

# dorchester

Mirror

## dorchester

Stately Dorchester combines traditional detailing with modern architectural lines, while providing plenty of storage. Suit your style by choosing from a variety of hardware options and make an impeccable impression in any resident or patient room. Raised cabinetry promises ease of cleaning below case goods.

Model: DOMRA 23.25W 0.75D 45H